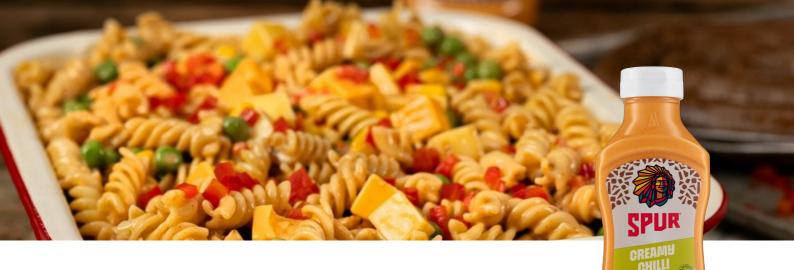

# **CREAMY CHILLI PASTA SALAD**

### INGREDIENTS

- 500 g cooked spiral noodles
- 250 ml (1 cup) cubed Cheddar and mozzarella cheese
- 500 ml (2 cups) cooked frozen peas and corn mix
- 1 small red pepper, deseeded and finely chopped
- 1 bottle Spur Creamy Chilli Sauce
- 7.5 ml (1<sup>1</sup>/<sub>2</sub> tsp) Spur Classic Biltong Spice

## METHOD

(2)

- In a large bowl, add the cooked spiral noodles, followed by cheese cubes, peas and corn, and red pepper.
- Add the bottle of Spur Creamy Chilli Sauce, followed by the Spur Classic Biltong Spice and mix well.